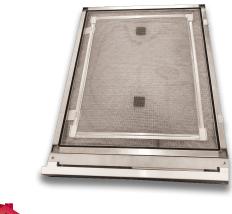

Close the frame and slot back into the filter

frame on the unit.

### 3. CLOSING THE FRAME

Sustainable solutions under one roof

3.1

Rhosili Road, Brackmills, Northampton NN4 7LZ Tel: 01604 762881 Fax: 01604 767408 www.johnsonandstarley.co.uk