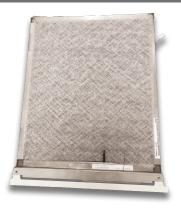

### 2. INSERTING THE MESH

- 2.1 Insert the new one piece mesh into the filter assembly ensuring it is tucked under both the charging probe and the discharge pin as shown.
- 2.2 The new pad may have two different coloured sides, orientation is not important.