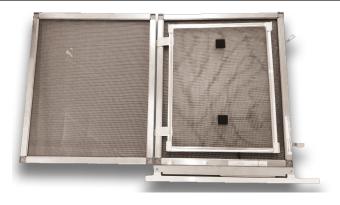

## 1. REMOVING THE 2 PIECE FILTER

- Remove and discard the used filter media from both sides of the centre screen and clean off any residual dust.
- 1.2 Remove the backing from the self adhesive foam spacer and attach to the centre screen as shown taking care not to blend the mesh.

### 2. INSERTING THE MESH

- 2.1 Insert the new one piece mesh into the filter assembly ensuring it is tucked under both the charging probe and the discharge pin as shown.
- 2.2 The new pad may have two different coloured sides, orientation is not important.