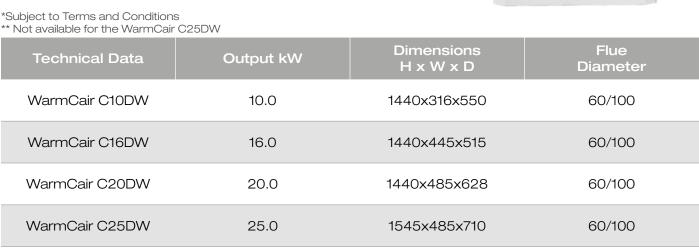

### The all-new range of WarmCair DW heaters.

Designed to offer cutting-edge comfort and efficiency for your space. Among the exciting additions to this line-up is the WarmCair C25DW, a model that enhances performance and innovation. With its advanced features and sleek design, the C25DW is sure to meet the needs of any modern home or office, providing consistent warmth and a more energy-efficient solution for everyday heating.

#### Features:

- Versatile Flue Options: Flexible installation with multiple flue configurations to suit your needs.
- Innovative Cool Door Technology: Maintain efficiency and safety with our patented Cool Door technology.
- Effortless Installation: Designed for easy, hassle-free installation with minimal disruption.
- Fits on Existing Plenums: No need for extra space our system fits perfectly on your existing plenum, retaining the same footprint.
- Convenient Flue Gas Access: Quick and easy access to the flue gas analysis test point for seamless maintenance.